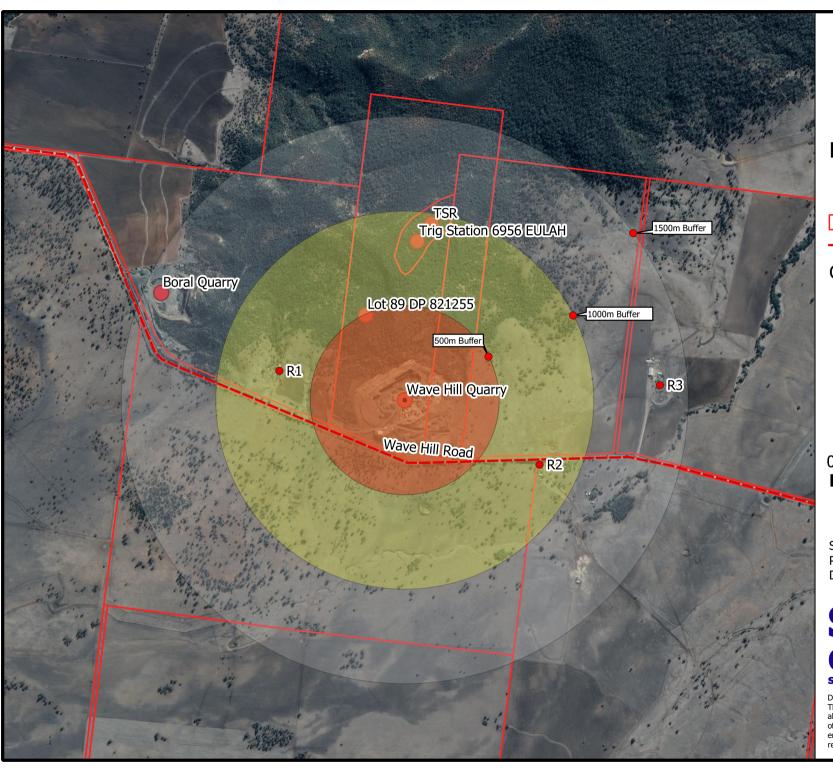

### **SMK CONSULTANTS**

surveying - irrigation - environmental

Disclaimer:

**Wave Hill Quarry** 

**Receptors Plan** 

### Legend

**Buffer Distance** 

Receptors

Lot Boundary

-- Road

Google Satellite

Scale: 1:20,000 (A4)

Surveyed By: Jeremy Barr Prepared By: Jeremy Barr Date: 24/06/2020

# SMK CONSULTANTS surveying - irrigation - environmental

Disclaimer: