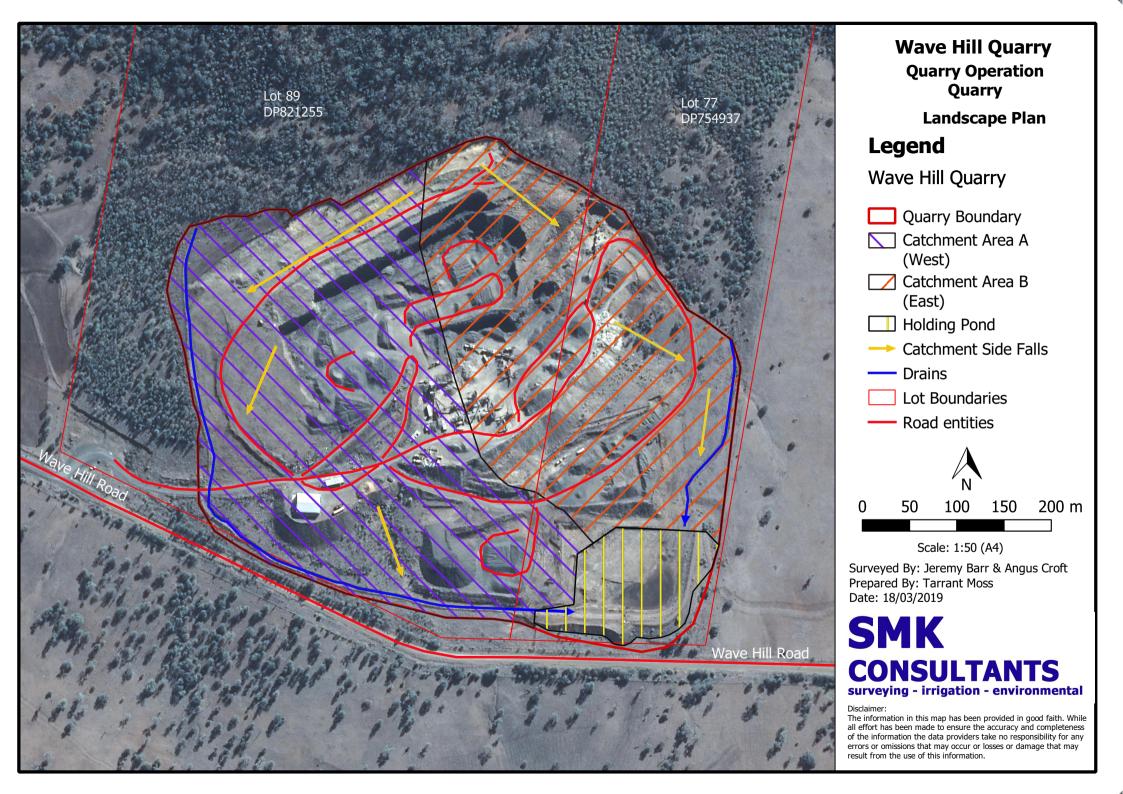

### SMK CONSULTANTS surveying - irrigation - environmental

Disclaimer:

**Wave Hill Quarry** 

10m Contour Map

### Legend

Locality Plan

-- Roads

Quarries

Lot Boundaries

Creeks

**Easement** 

10m Contours (SixMaps)

Google Satellite

1 2 km

Scale: 1:40,000 (A4)

Surveyed By: Jeremy Barr Prepared By: Jeremy Barr Date: 23/06/2020