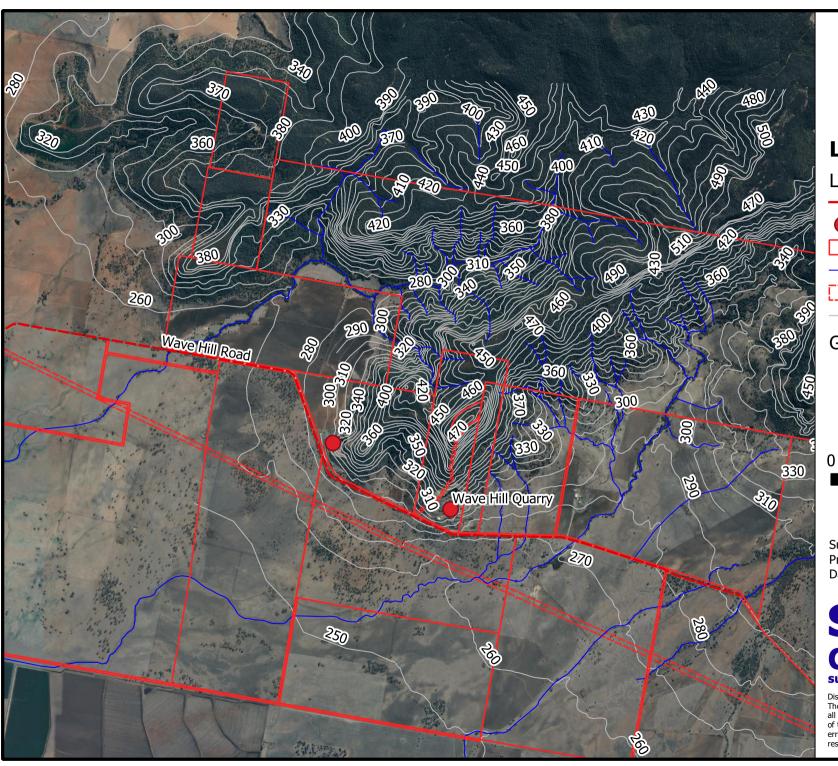

### **SMK CONSULTANTS** surveying - irrigation - environmental

**Wave Hill Quarry** 

**Site Contour Plan 2m** 

### Legend

Contours 2m

- Approved Foot Print
- Approved Foot Print Marks
- Lot Boundary
- -- Drainage Lines
- Roads
- Equipment Locations
- **Easement**

SMK Photogrammetry

25 50 75 100 125 150 m

Scale: 1:3,000 (A4)

Surveyed By: Jeremy Barr Prepared By: Jeremy Barr

Date: 23/06/2020

### SMK CONSULTANTS surveying - irrigation - environmental

Disclaimer:

**Wave Hill Quarry** 

10m Contour Map