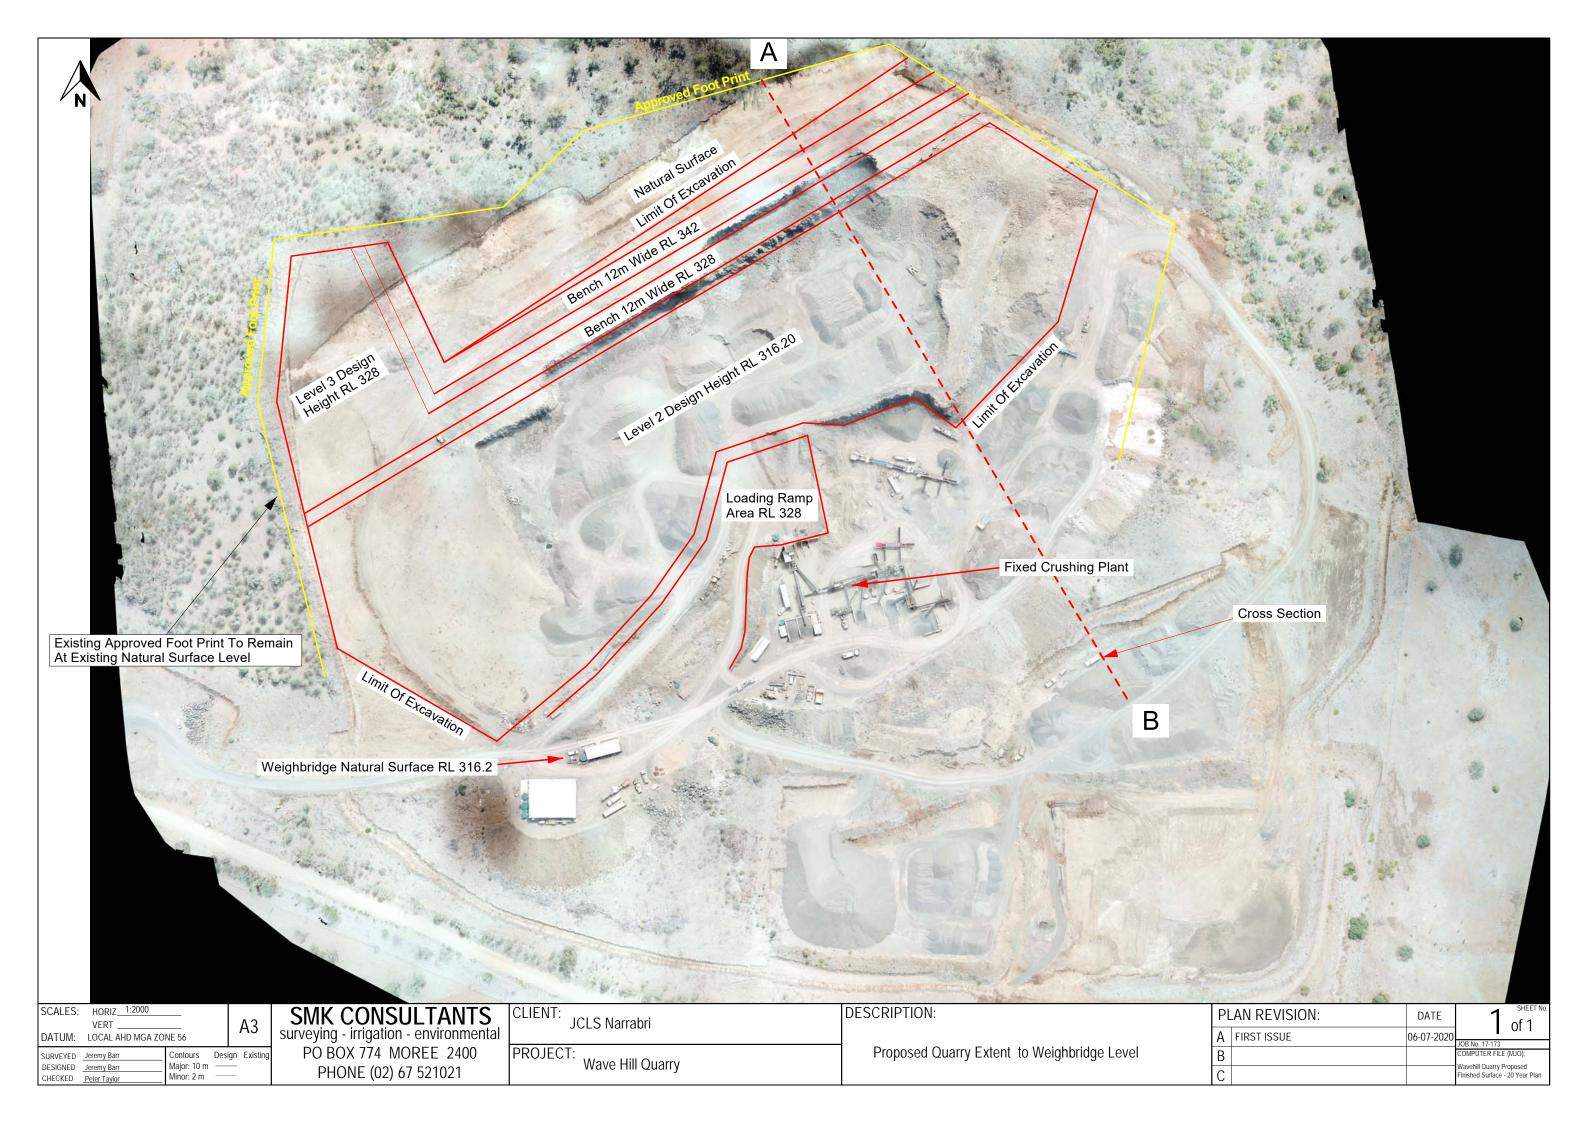

**Wave Hill Quarry** 

**Property Plan** 

### Legend

Surveyed Foot Print

-- Roads

Lot Boundary

Access Easement

Google Satellite

0.5

1 km

Scale: 1:20,000 (A4)

Surveyed By: Jeremy Barr Prepared By: Jeremy Barr Date: 23/06/2020