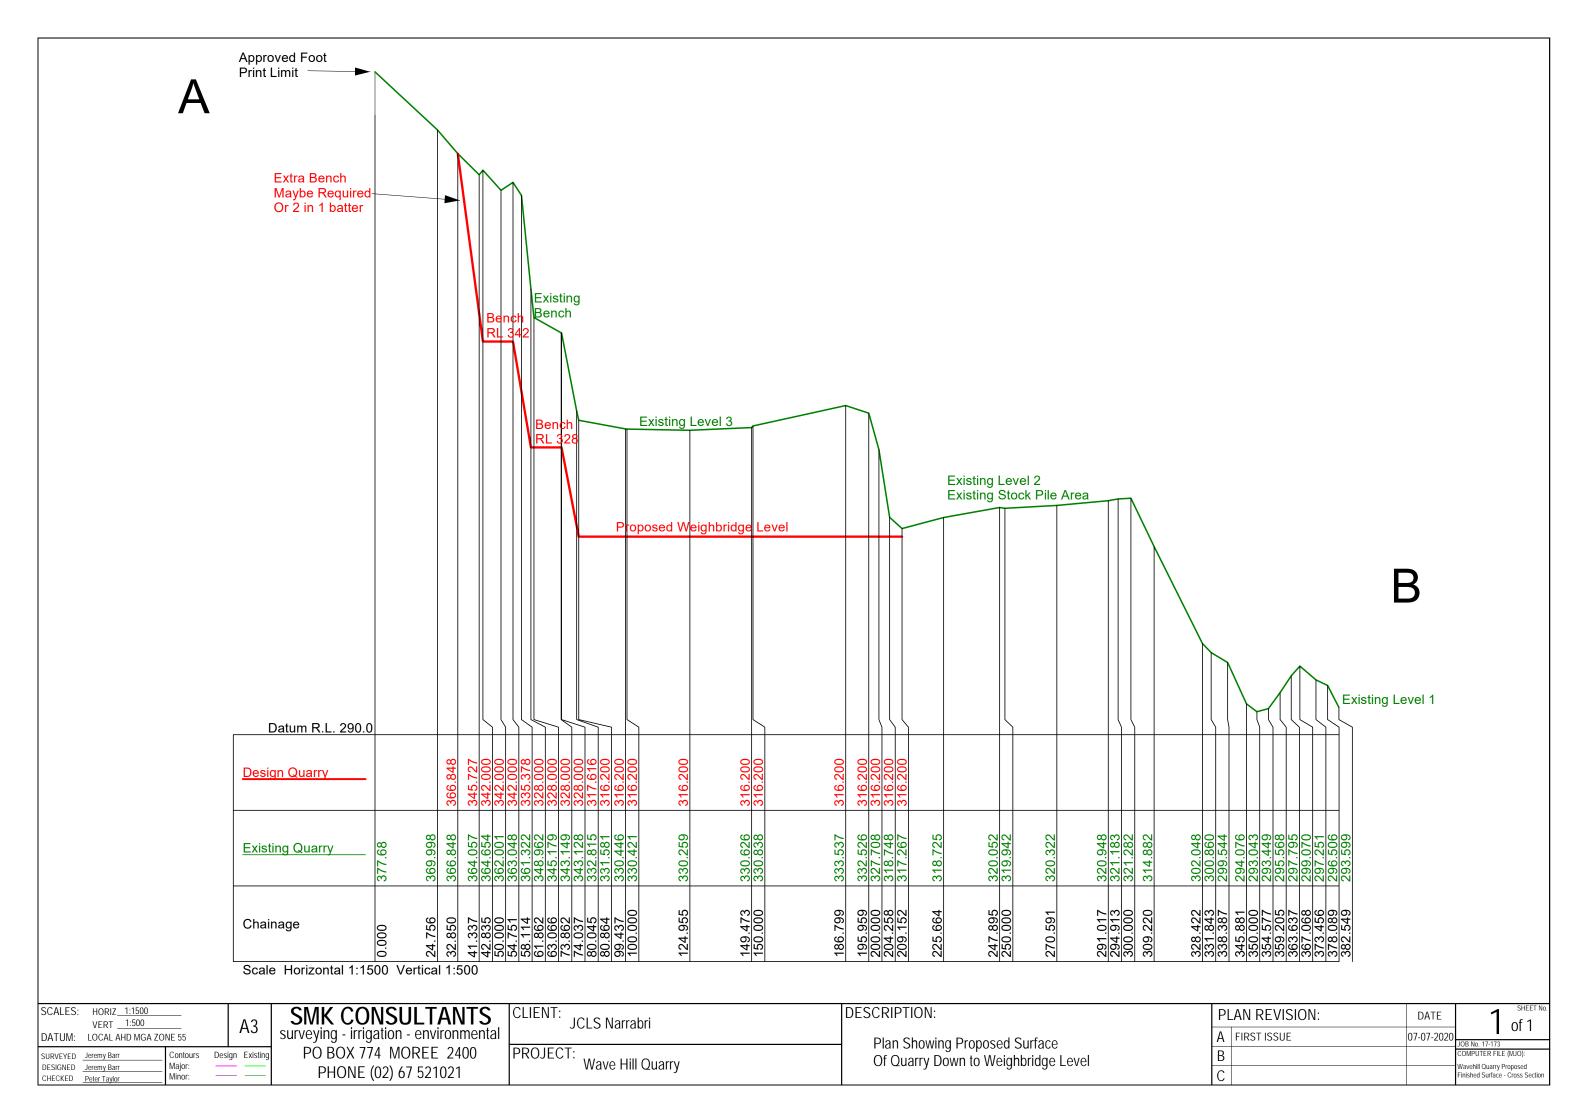

### **SMK CONSULTANTS** surveying - irrigation - environmental

**Wave Hill Quarry** 

**Site Contour Plan 2m** 

### Legend

Contours 2m

- Approved Foot Print
- Approved Foot Print Marks
- Lot Boundary
- -- Drainage Lines
- Roads
- Equipment Locations
- **Easement**

SMK Photogrammetry

25 50 75 100 125 150 m

Scale: 1:3,000 (A4)

Surveyed By: Jeremy Barr Prepared By: Jeremy Barr

Date: 23/06/2020