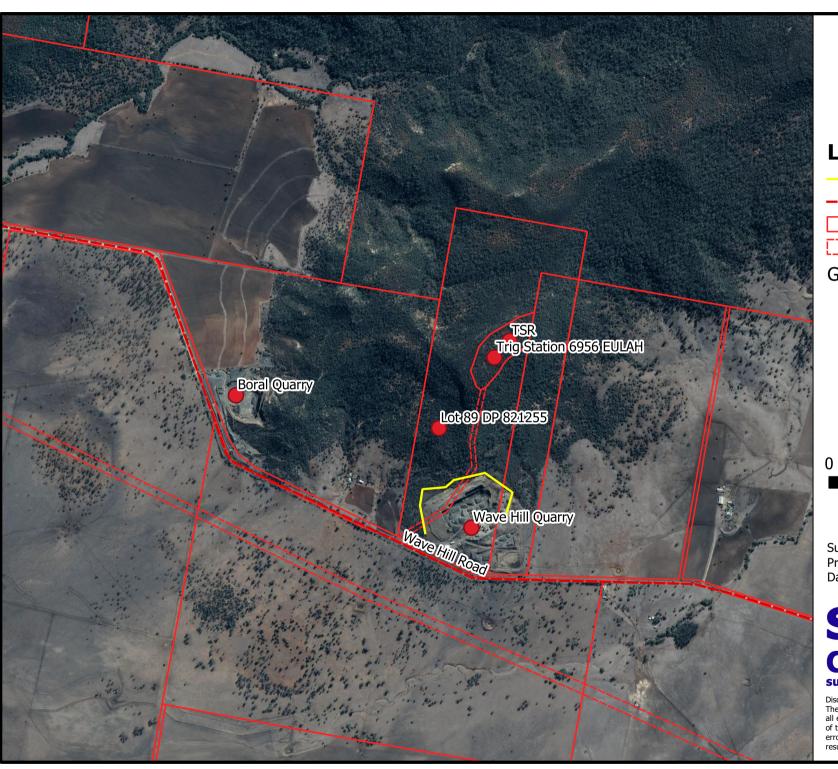

### SMK CONSULTANTS surveying - irrigation - environmental

Disclaimer:

**Wave Hill Quarry** 

10m Contour Map

### Legend

Locality Plan

-- Roads

Quarries

Lot Boundaries

Creeks

**Easement** 

10m Contours (SixMaps)

Google Satellite

1 2 km

Scale: 1:40,000 (A4)

Surveyed By: Jeremy Barr Prepared By: Jeremy Barr Date: 23/06/2020