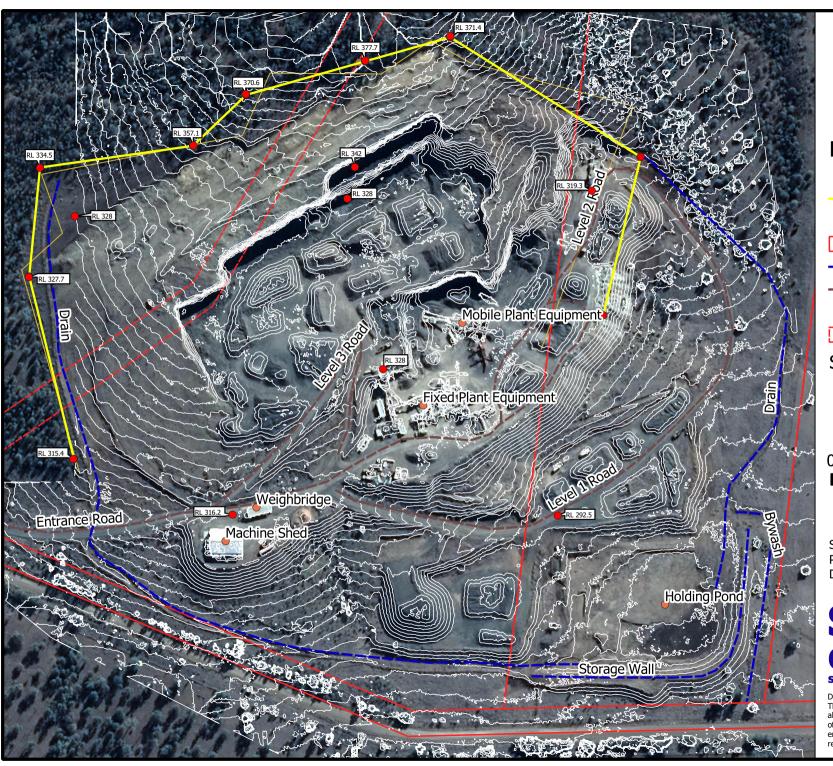

### **SMK CONSULTANTS** surveying - irrigation - environmental

**Wave Hill Quarry** 

**Site Contour Plan 2m** 

### Legend

Contours 2m

- Approved Foot Print
- Approved Foot Print Marks
- Lot Boundary
- -- Drainage Lines
- Roads
- Equipment Locations
- **Easement**

SMK Photogrammetry

25 50 75 100 125 150 m

Scale: 1:3,000 (A4)

Surveyed By: Jeremy Barr Prepared By: Jeremy Barr

Date: 23/06/2020