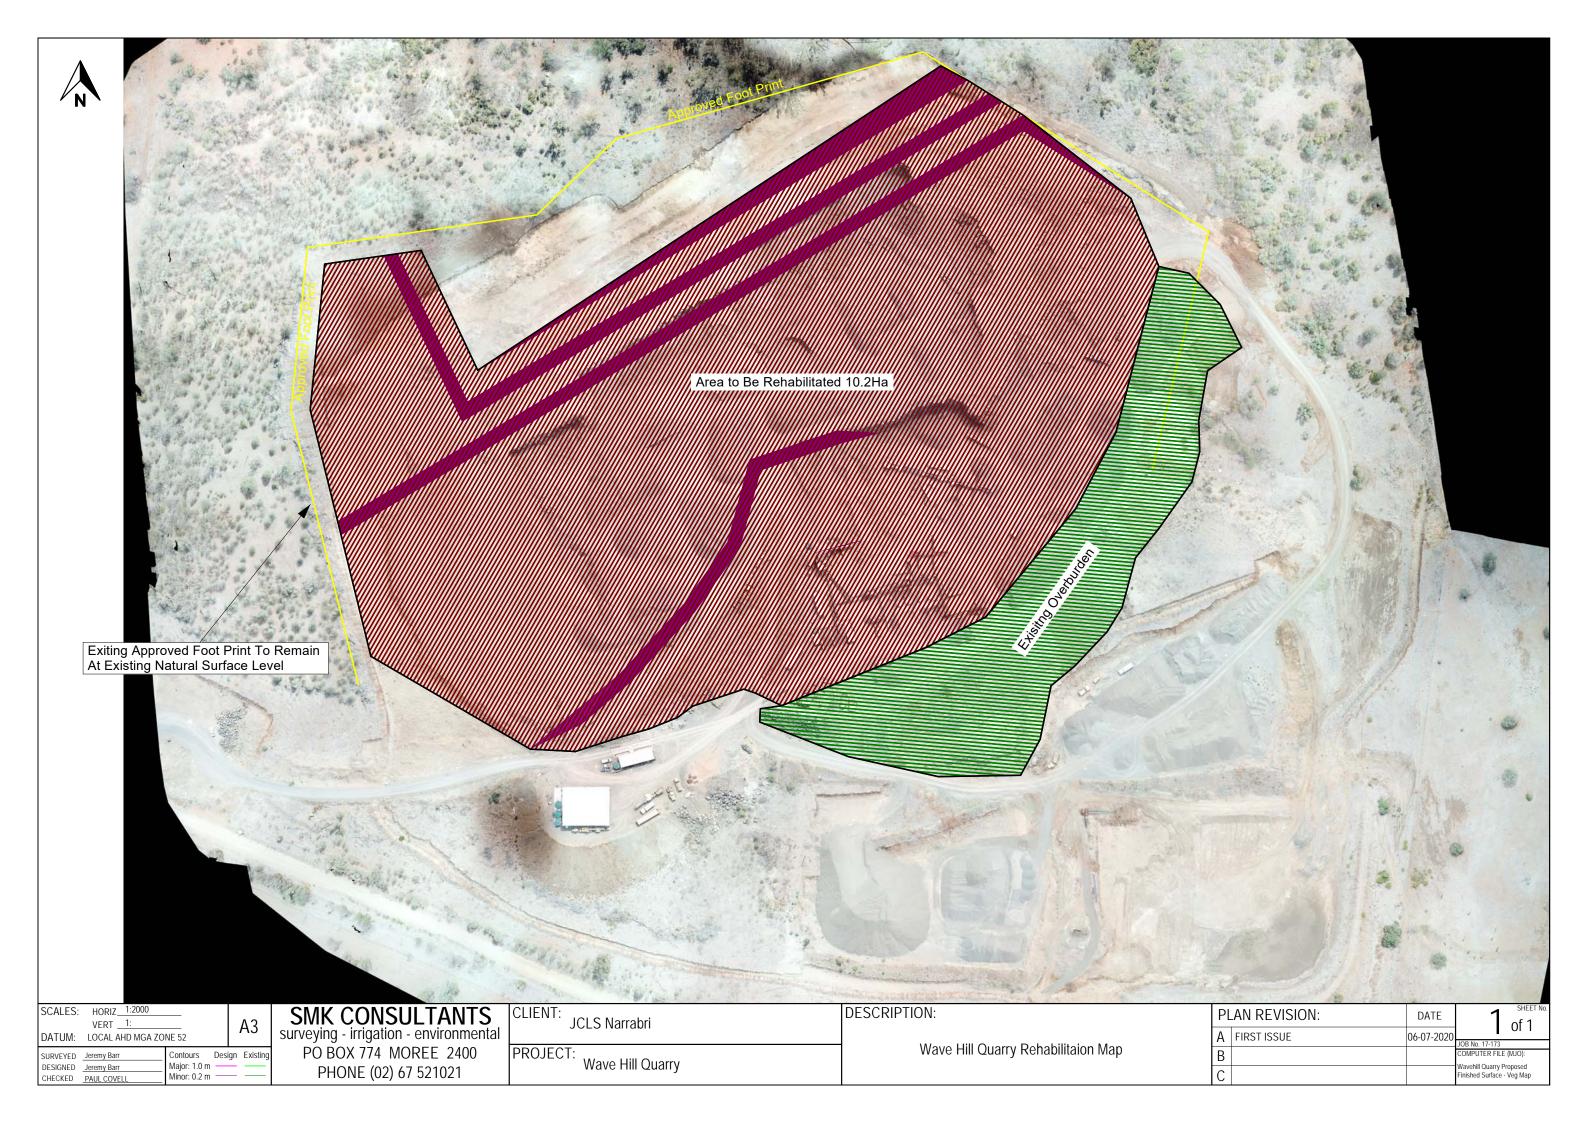

A4)

Surveyed By: Jeremy Barr Prepared By: Jeremy Barr

Date: 23/06/2020

### SMK CONSULTANTS surveying - irrigation - environmental

Disclaimer:



**Wave Hill Quarry** 

10m Contour Map

### Legend

Locality Plan

-- Roads

Quarries

Lot Boundaries

Creeks

**Easement** 

10m Contours (SixMaps)

Google Satellite



1 2 km

Scale: 1:40,000 (A4)

Surveyed By: Jeremy Barr Prepared By: Jeremy Barr Date: 23/06/2020

### **SMK CONSULTANTS**

surveying - irrigation - environmental

Disclaimer:



**Wave Hill Quarry** 

**Receptors Plan** 

### Legend

**Buffer Distance** 

Receptors

Lot Boundary

-- Road

Google Satellite



Scale: 1:20,000 (A4)

Surveyed By: Jeremy Barr Prepared By: Jeremy Barr Date: 24/06/2020

# SMK CONSULTANTS surveying - irrigation - environmental

Disclaimer: