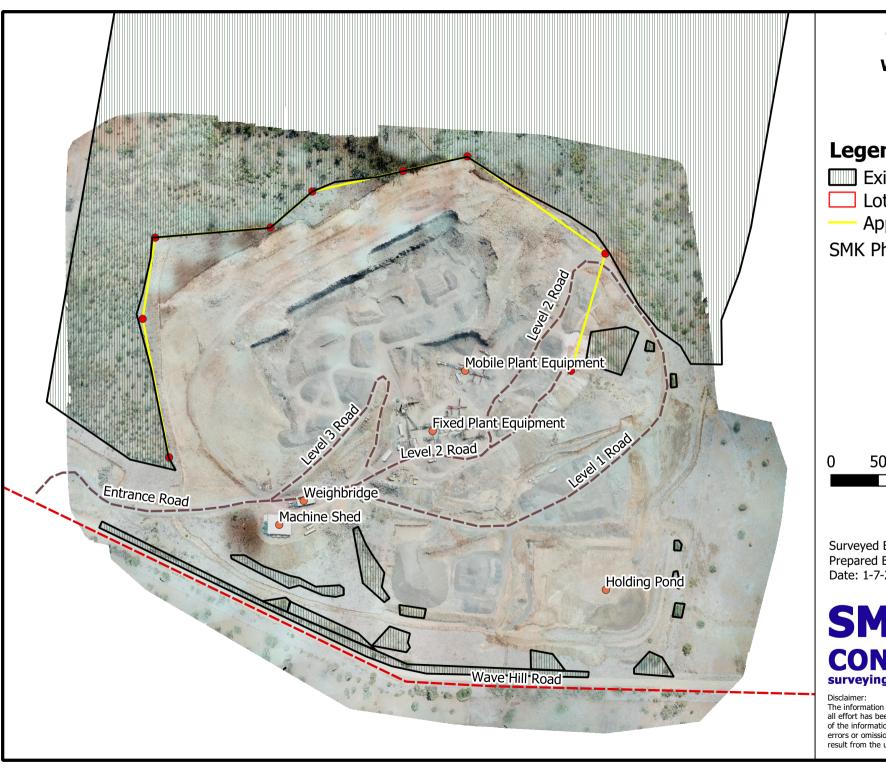

# SMK CONSULTANTS surveying - irrigation - environmental

Disclaimer:

**Wave Hill Quarry** 

**Vegetation Plan** 

### Legend

**Existing Vegetation** Lot Boundary

Approved foot print

SMK Photogrammetry 2018

50 100

200 m 150

Scale: 1:4,000 (A4)

Surveyed By: Jeremy Barr Prepared By: Jeremy Barr

Date: 1-7-2020