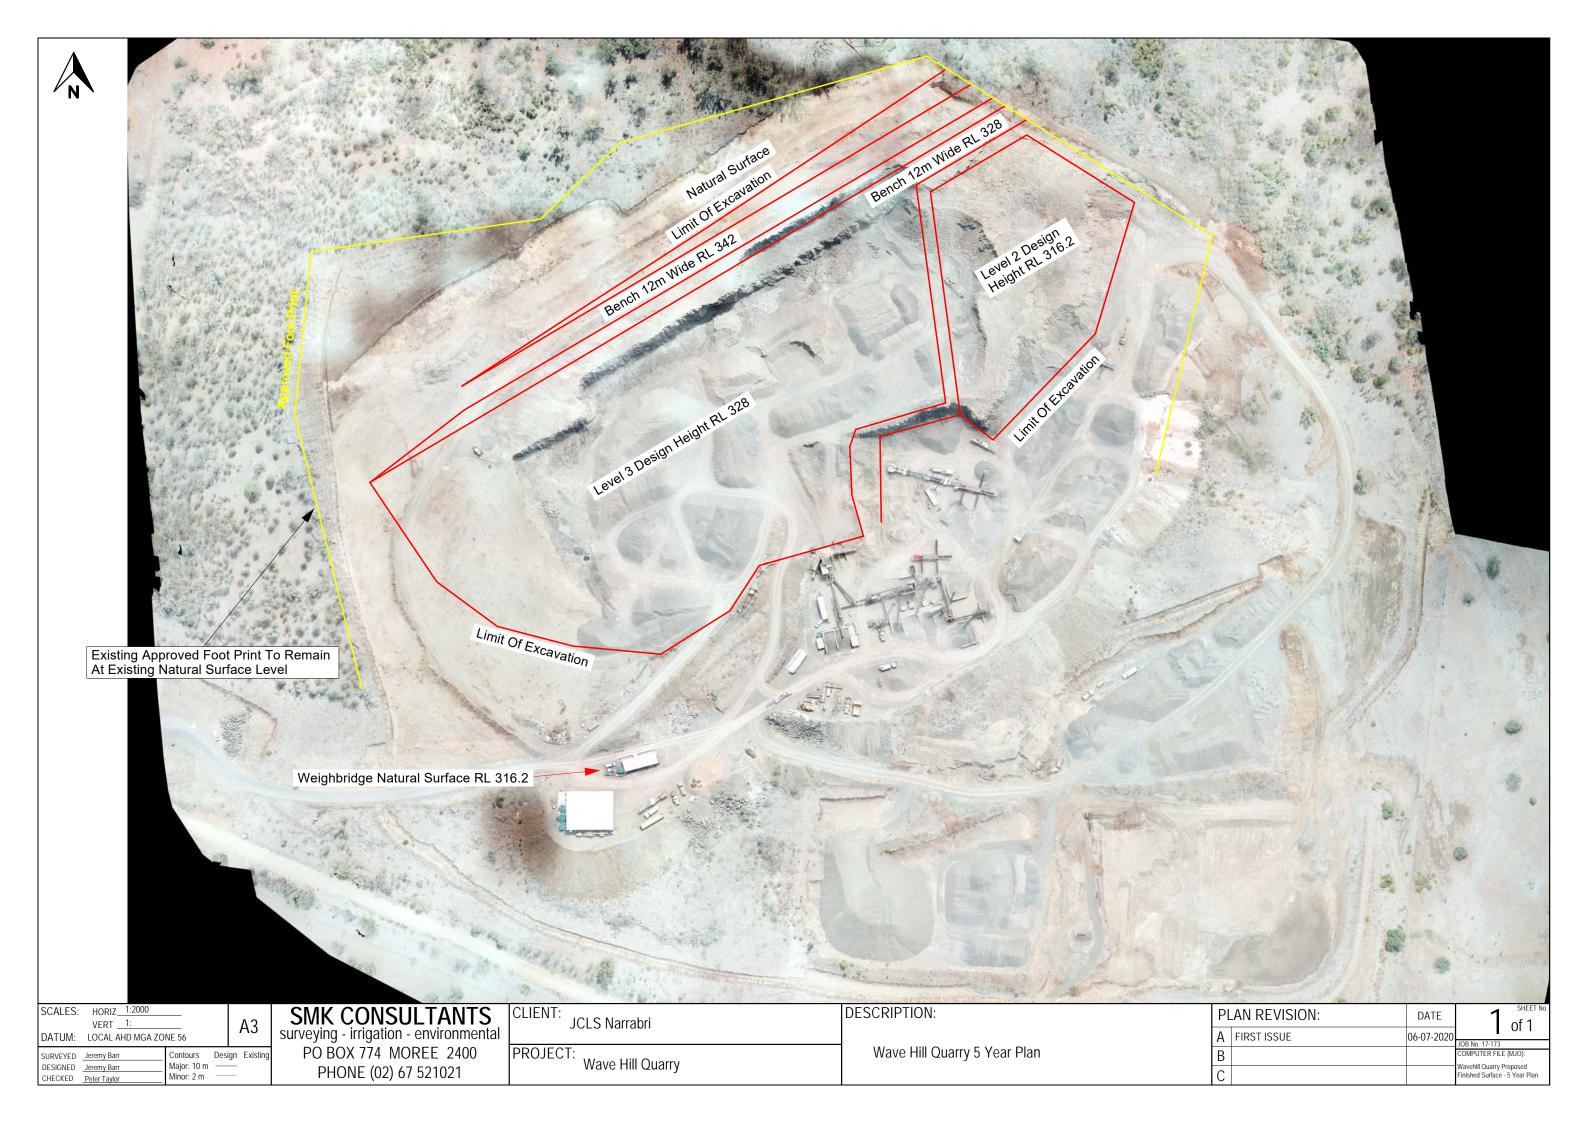

**Wave Hill Quarry** 

**Property Plan** 

### Legend

Surveyed Foot Print

-- Roads

Lot Boundary

Access Easement

Google Satellite

0.5

1 km

Scale: 1:20,000 (A4)

Surveyed By: Jeremy Barr Prepared By: Jeremy Barr Date: 23/06/2020